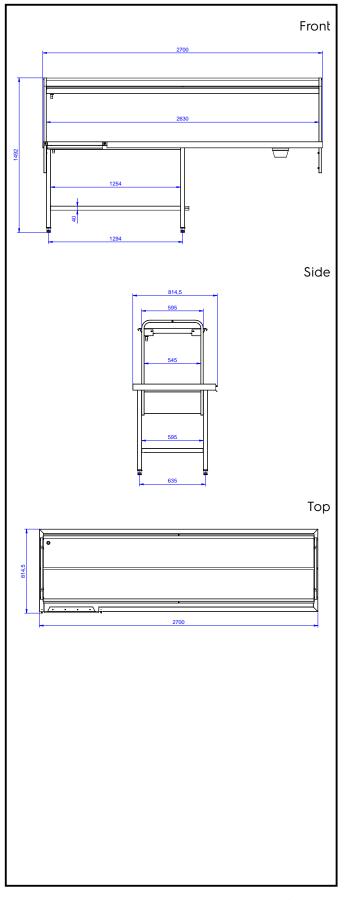

## Handling System Sorting Table Right to Left, 2700x800mm

| ITEM #  |  |  |
|---------|--|--|
| MODEL # |  |  |
| NAME #  |  |  |
| SIS #   |  |  |
|         |  |  |
| AIA #   |  |  |

865340 (BHST2708R)

Sorting table, Right>Left, 2700x800 mm

#### Item No.

Constructed in 304 AISI stainless steel. N. 4 square 40x40mm square legs on height-adjustable feet. Underframe on three sides.

1-tier overshelf for baskets. N. 1 waste scraping hole with rubber ring. Attachment to infill tops or slide conveyors on the left side. Basket direction: from right to left.

#### Construction

- All surfaces smooth with polished finish.
- Receiving tabletop with raised side edges allround, reduces the possibility of crockery being pushed off the table.
- Constructed in AISI 304 stainless steel with square 40x40mm legs.
- Sorting table provided with an over-shelf for dishwashing racks which can be inclined at either the dishwashing or receiving side.
- One or two waste holes with a rubber scraping ring tabletop.

## **Key Information:**

External dimensions, Width:

865340 (BHST2708R)2700 mmExternal dimensions, Depth:800 mmExternal dimensions, Height:1551 mmNet weight:24 kg

Handling System Sorting Table Right to Left, 2700x800mm